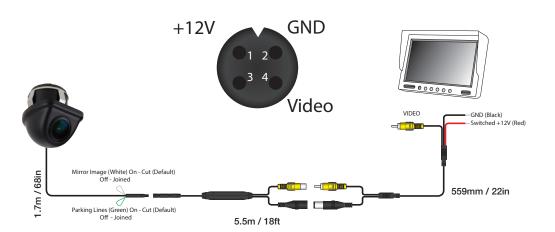

|
| LEDs                | 0                        |
| Illumination        | 0.5 LUX                  |
| Viewing Angle       | 170 degrees              |
| Mirror Image        | YES                      |
| Normal Image        | YES                      |
| Parking Lines       | Selectable               |
| Water/Debris-Proof  | IP67                     |
| Audio               | NO                       |
| Power Supply        | 9-16V DC                 |
| Current             | <50mA                    |
| Working Temperature | -30°C - +70°C            |
| Dimensions (mm)     | D (27) x W (26) x H (27) |
| System              | PAL NTSC                 |
| TV Lines            | N/A 480                  |
| Resolution (HxV)    | N/A 648 x 488            |

# Wiring Diagram & Pin Out