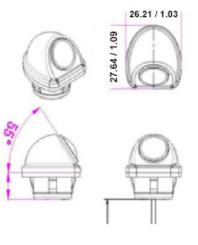

#### **Dimensions (mm/in)**

## **Specifications**

|                     | PCAM-201-P I PCAM-201-N  |
|---------------------|--------------------------|
| Sensor              | 1/4" CMOS                |
| LEDs                | 0                        |
| Illumination        | 0.5 LUX                  |
| Viewing Angle       | 170 degrees              |
| Mirror Image        | YES                      |
| Normal Image        | YES                      |
| Parking Lines       | Selectable               |
| Water/Debris-Proof  | IP67                     |
| Audio               | NO                       |
| Power Supply        | 9-16V DC                 |
| Current             | <50mA                    |
| Working Temperature | -30°C - +70°C            |
| Dimensions (mm)     | D (27) x W (26) x H (27) |
| System              | PAL NTSC                 |
| TV Lines            | N/A 480                  |
| Resolution (HxV)    | N/A 648 x 488            |